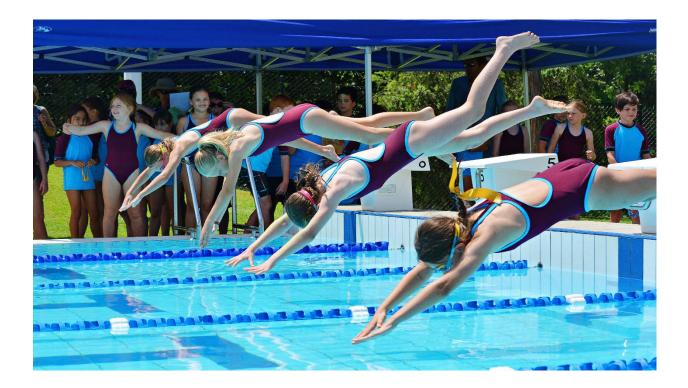

#### Swim Wear - Infants Prep to Year 2 (Girls)

Full College one-piece swimmers or bikini bottom worn with College wet shirt

#### Swim Wear - Infants Prep to Year 2 (Boys)

College swim shorts worn with College wet shirt

#### Swim Wear - Upper Primary & Secondary (Girls)

Full College one-piece swimmers worn with College wet shirt; board shorts allowed

#### Swim Wear - Upper Primary & Secondary (Boys)

College board shorts worn with College wet shirt

| WATERPROOF DUFFLE BAG | Navy waterproof College bag |
|-----------------------|-----------------------------|
|                       |                             |