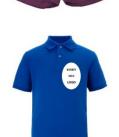

| Sport Uniform – Primary Boys (Prep - Year 6) |                                                      |  |  |  |  |  |
|----------------------------------------------|------------------------------------------------------|--|--|--|--|--|
| SHIRT                                        | Regulation polo shirt in College colours with logo   |  |  |  |  |  |
| SHORTS                                       | Regulation maroon                                    |  |  |  |  |  |
| SOCKS                                        | White sports socks with maroon trim                  |  |  |  |  |  |
| SHOES                                        | Black jogger (refer to page 11 for acceptable style) |  |  |  |  |  |
| HAT                                          | Regulation maroon with College logo                  |  |  |  |  |  |
| ZIP JACKET                                   | Maroon with College logo                             |  |  |  |  |  |
| WARM UP PANTS                                | Maroon                                               |  |  |  |  |  |

| Sport's Uniform – Secondary (Year 7 - 12 Boys) |                                                                     |  |  |  |  |  |
|------------------------------------------------|---------------------------------------------------------------------|--|--|--|--|--|
| SHIRT                                          | Regulation polo in College colours with logo                        |  |  |  |  |  |
| SHORTS                                         | Regulation maroon with logo                                         |  |  |  |  |  |
| SOCKS                                          | White sports sock with maroon trim                                  |  |  |  |  |  |
| SHOES                                          | Lace-up sports shoes – Refer page 11; no Skater/Volley styled shoes |  |  |  |  |  |
| ZIP JACKET                                     | Maroon with College logo                                            |  |  |  |  |  |
| WARM UP PANTS                                  | Maroon                                                              |  |  |  |  |  |

| Sport's Uniform – Secondary (Year 7 - 12 Girls) |                                                                     |  |  |  |  |  |  |
|-------------------------------------------------|---------------------------------------------------------------------|--|--|--|--|--|--|
| SHIRT                                           | Regulation polo in College colours with logo                        |  |  |  |  |  |  |
| SHORTS                                          | Navy shorts with logo                                               |  |  |  |  |  |  |
| SOCKS                                           | White sports sock with maroon trim                                  |  |  |  |  |  |  |
| SHOES                                           | Lace-up sports shoes – Refer page 11; no Skater/Volley styled shoes |  |  |  |  |  |  |
| ZIP JACKET                                      | Maroon with College logo                                            |  |  |  |  |  |  |
| WARM UP PANTS                                   | Maroon                                                              |  |  |  |  |  |  |