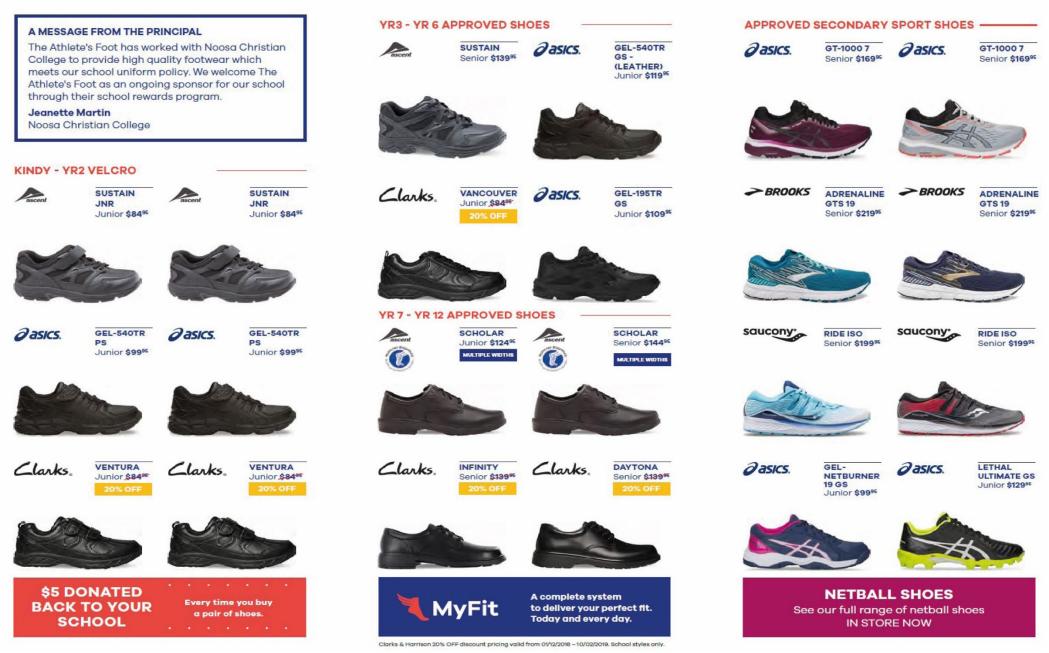

## **Primary Uniform**

| Dress Uniform - Primary Boys (Year P - 6) |                                                      |  |  |  |  |  |
|-------------------------------------------|------------------------------------------------------|--|--|--|--|--|
| SHIRT                                     | Check with maroon collar                             |  |  |  |  |  |
| SHORTS                                    | Navy                                                 |  |  |  |  |  |
| SOCKS                                     | Navy with College colours                            |  |  |  |  |  |
| JUMPER (Knitted)                          | Maroon V-neck with logo                              |  |  |  |  |  |
| SHOES                                     | Black jogger (refer to page 11 for acceptable style) |  |  |  |  |  |
| HAT                                       | Regulation maroon with logo                          |  |  |  |  |  |

| Dress Uniform – Primary Girls (Year P - 6) |                                                      |  |  |  |  |  |  |
|--------------------------------------------|------------------------------------------------------|--|--|--|--|--|--|
| SHIRT                                      | Check with maroon collar                             |  |  |  |  |  |  |
| SKORT                                      | Navy with internal shorts                            |  |  |  |  |  |  |
| SOCKS                                      | White with College colours                           |  |  |  |  |  |  |
| STOCKINGS/TIGHTS                           | Navy                                                 |  |  |  |  |  |  |
| JUMPER (Knitted)                           | Maroon V-neck with logo                              |  |  |  |  |  |  |
| SHOES                                      | Black jogger (refer to page 11 for acceptable style) |  |  |  |  |  |  |
| HAT                                        | Regulation maroon with logo                          |  |  |  |  |  |  |

| Sport Uniform – Primary Boys (Prep - Year 6) |                                                      |  |  |  |  |  |
|----------------------------------------------|------------------------------------------------------|--|--|--|--|--|
| SHIRT                                        | Regulation polo shirt in College colours with logo   |  |  |  |  |  |
| SHORTS                                       | Regulation maroon                                    |  |  |  |  |  |
| SOCKS                                        | White sports socks with maroon trim                  |  |  |  |  |  |
| SHOES                                        | Black jogger (refer to page 11 for acceptable style) |  |  |  |  |  |
| HAT                                          | Regulation maroon with College logo                  |  |  |  |  |  |
| ZIP JACKET                                   | Maroon with College logo                             |  |  |  |  |  |
| WARM UP PANTS                                | Maroon                                               |  |  |  |  |  |

| Sport Uniform – Primary Girls (Prep - Year 6) |                                                      |  |  |  |  |  |  |
|-----------------------------------------------|------------------------------------------------------|--|--|--|--|--|--|
| SHIRT                                         | Regulation polo shirt in College colours with logo   |  |  |  |  |  |  |
| SKORT                                         | Maroon with navy insert and internal shorts          |  |  |  |  |  |  |
| SOCKS                                         | White sports socks with maroon trim                  |  |  |  |  |  |  |
| SHOES                                         | Black jogger (refer to page 11 for acceptable style) |  |  |  |  |  |  |
| HAT                                           | Regulation maroon with logo                          |  |  |  |  |  |  |
| ZIP JACKET                                    | Maroon with College logo                             |  |  |  |  |  |  |
| WARM UP PANTS                                 | Maroon                                               |  |  |  |  |  |  |

## Secondary Uniform

| Dress Uniform – Secondary (Year 7 - 10 Boys) |                                                                  |  |  |  |  |  |  |
|----------------------------------------------|------------------------------------------------------------------|--|--|--|--|--|--|
| SHIRT                                        | Formal maroon and navy pin striped white shirt with              |  |  |  |  |  |  |
|                                              | College logo on pocket                                           |  |  |  |  |  |  |
| SHORTS                                       | Navy                                                             |  |  |  |  |  |  |
| TROUSERS                                     | Navy                                                             |  |  |  |  |  |  |
| SOCKS                                        | Navy with College colours                                        |  |  |  |  |  |  |
| JUMPER (Knitted)                             | Maroon V-neck with logo                                          |  |  |  |  |  |  |
| SHOES                                        | Formal black leather lace-up heeled school shoes – Refer page 11 |  |  |  |  |  |  |
| HAT                                          | Regulation navy bucket hat or Regulation navy cap with           |  |  |  |  |  |  |
|                                              | College logo                                                     |  |  |  |  |  |  |

| Dress Uniform – Sec | condary (Year 7 - 10 Girls)                                      |  |  |  |  |  |  |
|---------------------|------------------------------------------------------------------|--|--|--|--|--|--|
| BLOUSE              | White NCC blouse                                                 |  |  |  |  |  |  |
| CROSS-OVER TIE      | Navy                                                             |  |  |  |  |  |  |
| BADGE               | College crest on pin to be worn on cross-over tie                |  |  |  |  |  |  |
| SKIRT               | Navy check (can still wear previous skirt – white check)         |  |  |  |  |  |  |
| BIKE PANTS          | Navy – worn under skirt if desired                               |  |  |  |  |  |  |
| TIGHTS/STOCKINGS    | Navy (Terms 2 & 3)                                               |  |  |  |  |  |  |
| JUMPER (Knitted)    | Maroon V-neck with logo                                          |  |  |  |  |  |  |
| SOCKS               | White with College colours                                       |  |  |  |  |  |  |
| SHOES               | Formal black leather lace-up heeled school shoes – Refer page 11 |  |  |  |  |  |  |
| HAT                 | Regulation navy bucket hat or Regulation navy cap with           |  |  |  |  |  |  |
|                     | College logo                                                     |  |  |  |  |  |  |

Hair Accessories Plain maroon, white, navy or royal blue only

| Dress Uniform – Snr Secondary (Year 11 & 12 Only - Boys) |                                                                  |  |  |  |  |  |  |
|----------------------------------------------------------|------------------------------------------------------------------|--|--|--|--|--|--|
| SHIRT                                                    | Formal maroon and navy pinstriped white shirt with               |  |  |  |  |  |  |
|                                                          | College logo on pocket                                           |  |  |  |  |  |  |
| TROUSERS                                                 | Navy                                                             |  |  |  |  |  |  |
| TIE                                                      | Navy, maroon and white striped tie                               |  |  |  |  |  |  |
| BLAZER                                                   | Maroon with College logo                                         |  |  |  |  |  |  |
| SOCKS                                                    | Navy with College colours                                        |  |  |  |  |  |  |
| SHOES                                                    | Formal black leather lace-up heeled school shoes – Refer page 11 |  |  |  |  |  |  |

|        | Dress Uniform – Snr Secondary (Year 11 & 12 Only - Girls)        |
|--------|------------------------------------------------------------------|
| BLOUSE | White short sleeved blouse                                       |
| SKIRT  | Navy check (can still wear previous skirt – white check)         |
| TIE    | Navy, maroon and white striped tie                               |
| BLAZER | Maroon with College logo                                         |
| SOCKS  | White with College colours                                       |
| SHOES  | Formal black lace-up heeled leather school shoes – Refer page 11 |

| Sport's Uniform – Secondary (Year 7 - 12 Boys) |                                                                     |  |  |  |  |  |
|------------------------------------------------|---------------------------------------------------------------------|--|--|--|--|--|
| SHIRT                                          | Regulation polo in College colours with logo                        |  |  |  |  |  |
| SHORTS                                         | Regulation maroon with logo                                         |  |  |  |  |  |
| SOCKS                                          | White sports sock with maroon trim                                  |  |  |  |  |  |
| SHOES                                          | Lace-up sports shoes – Refer page 11; no Skater/Volley styled shoes |  |  |  |  |  |
| ZIP JACKET                                     | Maroon with College logo                                            |  |  |  |  |  |
| WARM UP PANTS                                  | Maroon                                                              |  |  |  |  |  |

| Sport's Uniform – Secondary (Year 7 - 12 Girls) |                                                                     |  |  |  |  |  |  |
|-------------------------------------------------|---------------------------------------------------------------------|--|--|--|--|--|--|
| SHIRT                                           | Regulation polo in College colours with logo                        |  |  |  |  |  |  |
| SHORTS                                          | Navy shorts with logo                                               |  |  |  |  |  |  |
| SOCKS                                           | White sports sock with maroon trim                                  |  |  |  |  |  |  |
| SHOES                                           | Lace-up sports shoes – Refer page 11; no Skater/Volley styled shoes |  |  |  |  |  |  |
| ZIP JACKET                                      | Maroon with College logo                                            |  |  |  |  |  |  |
| WARM UP PANTS                                   | Maroon                                                              |  |  |  |  |  |  |