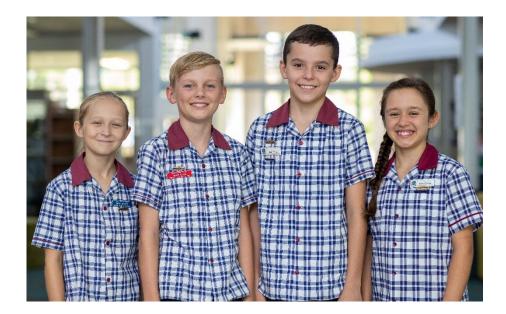

## Secondary Uniform

| Dress Uniform – Secondary (Year 7 - 10 Boys) |                                                                  |  |  |  |  |  |  |
|----------------------------------------------|------------------------------------------------------------------|--|--|--|--|--|--|
| SHIRT                                        | Formal maroon and navy pin striped white shirt with              |  |  |  |  |  |  |
|                                              | College logo on pocket                                           |  |  |  |  |  |  |
| SHORTS                                       | Navy                                                             |  |  |  |  |  |  |
| TROUSERS                                     | Navy                                                             |  |  |  |  |  |  |
| SOCKS                                        | Navy with College colours                                        |  |  |  |  |  |  |
| JUMPER (Knitted)                             | Maroon V-neck with logo                                          |  |  |  |  |  |  |
| SHOES                                        | Formal black leather lace-up heeled school shoes – Refer page 11 |  |  |  |  |  |  |
| HAT                                          | Regulation navy bucket hat or Regulation navy cap with           |  |  |  |  |  |  |
|                                              | College logo                                                     |  |  |  |  |  |  |

| Dress Uniform – Sec | condary (Year 7 - 10 Girls)                                      |  |  |  |  |  |  |
|---------------------|------------------------------------------------------------------|--|--|--|--|--|--|
| BLOUSE              | White NCC blouse                                                 |  |  |  |  |  |  |
| CROSS-OVER TIE      | Navy                                                             |  |  |  |  |  |  |
| BADGE               | College crest on pin to be worn on cross-over tie                |  |  |  |  |  |  |
| SKIRT               | Navy check (can still wear previous skirt – white check)         |  |  |  |  |  |  |
| BIKE PANTS          | Navy – worn under skirt if desired                               |  |  |  |  |  |  |
| TIGHTS/STOCKINGS    | Navy (Terms 2 & 3)                                               |  |  |  |  |  |  |
| JUMPER (Knitted)    | Maroon V-neck with logo                                          |  |  |  |  |  |  |
| SOCKS               | White with College colours                                       |  |  |  |  |  |  |
| SHOES               | Formal black leather lace-up heeled school shoes – Refer page 11 |  |  |  |  |  |  |
| HAT                 | Regulation navy bucket hat or Regulation navy cap with           |  |  |  |  |  |  |
|                     | College logo                                                     |  |  |  |  |  |  |

Hair Accessories Plain maroon, white, navy or royal blue only

| Dress Uniform – Snr Secondary (Year 11 & 12 Only - Boys) |                                                                  |  |  |  |  |  |  |
|----------------------------------------------------------|------------------------------------------------------------------|--|--|--|--|--|--|
| SHIRT                                                    | Formal maroon and navy pinstriped white shirt with               |  |  |  |  |  |  |
|                                                          | College logo on pocket                                           |  |  |  |  |  |  |
| TROUSERS                                                 | Navy                                                             |  |  |  |  |  |  |
| TIE                                                      | Navy, maroon and white striped tie                               |  |  |  |  |  |  |
| BLAZER                                                   | Maroon with College logo                                         |  |  |  |  |  |  |
| SOCKS                                                    | Navy with College colours                                        |  |  |  |  |  |  |
| SHOES                                                    | Formal black leather lace-up heeled school shoes – Refer page 11 |  |  |  |  |  |  |

|        | Dress Uniform – Snr Secondary (Year 11 & 12 Only - Girls)        |
|--------|------------------------------------------------------------------|
| BLOUSE | White short sleeved blouse                                       |
| SKIRT  | Navy check (can still wear previous skirt – white check)         |
| TIE    | Navy, maroon and white striped tie                               |
| BLAZER | Maroon with College logo                                         |
| SOCKS  | White with College colours                                       |
| SHOES  | Formal black lace-up heeled leather school shoes – Refer page 11 |