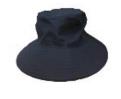

## Secondary Uniform

| Dress Uniform – Secondary (Year 7 - 10 Boys) |                                                                  |  |  |  |  |  |  |
|----------------------------------------------|------------------------------------------------------------------|--|--|--|--|--|--|
| SHIRT                                        | Formal maroon and navy pin striped white shirt with              |  |  |  |  |  |  |
|                                              | College logo on pocket                                           |  |  |  |  |  |  |
| SHORTS                                       | Navy                                                             |  |  |  |  |  |  |
| TROUSERS                                     | Navy                                                             |  |  |  |  |  |  |
| SOCKS                                        | Navy with College colours                                        |  |  |  |  |  |  |
| JUMPER (Knitted)                             | Maroon V-neck with logo                                          |  |  |  |  |  |  |
| SHOES                                        | Formal black leather lace-up heeled school shoes – Refer page 11 |  |  |  |  |  |  |
| HAT                                          | Regulation navy bucket hat or Regulation navy cap with           |  |  |  |  |  |  |
|                                              | College logo                                                     |  |  |  |  |  |  |

| Dress Uniform – Sec | condary (Year 7 - 10 Girls)                                      |  |  |  |  |  |  |
|---------------------|------------------------------------------------------------------|--|--|--|--|--|--|
| BLOUSE              | White NCC blouse                                                 |  |  |  |  |  |  |
| CROSS-OVER TIE      | Navy                                                             |  |  |  |  |  |  |
| BADGE               | College crest on pin to be worn on cross-over tie                |  |  |  |  |  |  |
| SKIRT               | Navy check (can still wear previous skirt – white check)         |  |  |  |  |  |  |
| BIKE PANTS          | Navy – worn under skirt if desired                               |  |  |  |  |  |  |
| TIGHTS/STOCKINGS    | Navy (Terms 2 & 3)                                               |  |  |  |  |  |  |
| JUMPER (Knitted)    | Maroon V-neck with logo                                          |  |  |  |  |  |  |
| SOCKS               | White with College colours                                       |  |  |  |  |  |  |
| SHOES               | Formal black leather lace-up heeled school shoes – Refer page 11 |  |  |  |  |  |  |
| HAT                 | Regulation navy bucket hat or Regulation navy cap with           |  |  |  |  |  |  |
|                     | College logo                                                     |  |  |  |  |  |  |