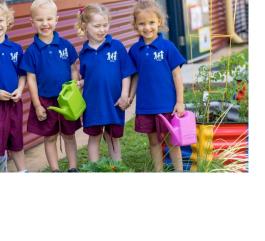

| Sport Uniform – Primary Boys (Prep - Year 6) |                                                      |  |  |  |  |  |
|----------------------------------------------|------------------------------------------------------|--|--|--|--|--|
| SHIRT                                        | Regulation polo shirt in College colours with logo   |  |  |  |  |  |
| SHORTS                                       | Regulation maroon                                    |  |  |  |  |  |
| SOCKS                                        | White sports socks with maroon trim                  |  |  |  |  |  |
| SHOES                                        | Black jogger (refer to page 11 for acceptable style) |  |  |  |  |  |
| HAT                                          | Regulation maroon with College logo                  |  |  |  |  |  |
| ZIP JACKET                                   | Maroon with College logo                             |  |  |  |  |  |
| WARM UP PANTS                                | Maroon                                               |  |  |  |  |  |

| Sport Uniform – Primary Girls (Prep - Year 6) |                                                      |  |  |  |  |  |  |
|-----------------------------------------------|------------------------------------------------------|--|--|--|--|--|--|
| SHIRT                                         | Regulation polo shirt in College colours with logo   |  |  |  |  |  |  |
| SKORT                                         | Maroon with navy insert and internal shorts          |  |  |  |  |  |  |
| SOCKS                                         | White sports socks with maroon trim                  |  |  |  |  |  |  |
| SHOES                                         | Black jogger (refer to page 11 for acceptable style) |  |  |  |  |  |  |
| HAT                                           | Regulation maroon with logo                          |  |  |  |  |  |  |
| ZIP JACKET                                    | Maroon with College logo                             |  |  |  |  |  |  |
| WARM UP PANTS                                 | Maroon                                               |  |  |  |  |  |  |