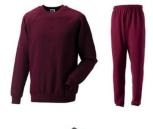

| Sport Uniform – Primary Boys (Prep - Year 6) |                                                      |  |  |  |  |  |
|----------------------------------------------|------------------------------------------------------|--|--|--|--|--|
| SHIRT                                        | Regulation polo shirt in College colours with logo   |  |  |  |  |  |
| SHORTS                                       | Regulation maroon                                    |  |  |  |  |  |
| SOCKS                                        | White sports socks with maroon trim                  |  |  |  |  |  |
| SHOES                                        | Black jogger (refer to page 11 for acceptable style) |  |  |  |  |  |
| HAT                                          | Regulation maroon with College logo                  |  |  |  |  |  |
| ZIP JACKET                                   | Maroon with College logo                             |  |  |  |  |  |
| WARM UP PANTS                                | Maroon                                               |  |  |  |  |  |

| Sport Uniform – Primary Girls (Prep - Year 6) |                                                      |  |  |  |  |  |  |
|-----------------------------------------------|------------------------------------------------------|--|--|--|--|--|--|
| SHIRT                                         | Regulation polo shirt in College colours with logo   |  |  |  |  |  |  |
| SKORT                                         | Maroon with navy insert and internal shorts          |  |  |  |  |  |  |
| SOCKS                                         | White sports socks with maroon trim                  |  |  |  |  |  |  |
| SHOES                                         | Black jogger (refer to page 11 for acceptable style) |  |  |  |  |  |  |
| HAT                                           | Regulation maroon with logo                          |  |  |  |  |  |  |
| ZIP JACKET                                    | Maroon with College logo                             |  |  |  |  |  |  |
| WARM UP PANTS                                 | Maroon                                               |  |  |  |  |  |  |