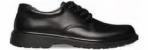

# Secondary Uniform

| Dress Uniform - Secondary (Year 7 - 10 Boys) |                                                                  |  |  |  |  |  |  |
|----------------------------------------------|------------------------------------------------------------------|--|--|--|--|--|--|
| SHIRT                                        | Formal maroon and navy pin striped white shirt with              |  |  |  |  |  |  |
|                                              | College logo on pocket                                           |  |  |  |  |  |  |
| SHORTS                                       | Navy                                                             |  |  |  |  |  |  |
| TROUSERS                                     | Navy                                                             |  |  |  |  |  |  |
| SOCKS                                        | Navy with College colours                                        |  |  |  |  |  |  |
| JUMPER (Knitted)                             | Maroon V-neck with logo                                          |  |  |  |  |  |  |
| SHOES                                        | Formal black leather lace-up heeled school shoes – Refer page 11 |  |  |  |  |  |  |
| HAT                                          | Regulation navy bucket hat or Regulation navy cap with           |  |  |  |  |  |  |
|                                              | College logo                                                     |  |  |  |  |  |  |

| <b>Dress Uniform - Sec</b> | condary (Year 7 - 10 Girls)                                      |  |  |  |  |  |
|----------------------------|------------------------------------------------------------------|--|--|--|--|--|
| BLOUSE                     | White NCC blouse                                                 |  |  |  |  |  |
| CROSS-OVER TIE             | Navy                                                             |  |  |  |  |  |
| BADGE                      | College crest on pin to be worn on cross-over tie                |  |  |  |  |  |
| SKIRT                      | Navy check (can still wear previous skirt – white check)         |  |  |  |  |  |
| BIKE PANTS                 | Navy – worn under skirt if desired                               |  |  |  |  |  |
| TIGHTS/STOCKINGS           | Navy (Terms 2 & 3)                                               |  |  |  |  |  |
| JUMPER (Knitted)           | Maroon V-neck with logo                                          |  |  |  |  |  |
| SOCKS                      | White with College colours                                       |  |  |  |  |  |
| SHOES                      | Formal black leather lace-up heeled school shoes – Refer page 11 |  |  |  |  |  |
| HAT                        | Regulation navy bucket hat or Regulation navy cap with           |  |  |  |  |  |
|                            | College logo                                                     |  |  |  |  |  |

| Dress Uniform – Snr Secondary (Year 11 & 12 Only - Boys) |                                                                  |  |  |  |
|----------------------------------------------------------|------------------------------------------------------------------|--|--|--|
| SHIRT                                                    | Formal maroon and navy pinstriped white shirt with               |  |  |  |
| TROUSERS                                                 | College logo on pocket                                           |  |  |  |
| TROUSERS                                                 | Navy                                                             |  |  |  |
| TIE                                                      | Navy, maroon and white striped tie                               |  |  |  |
| BLAZER                                                   | Maroon with College logo                                         |  |  |  |
| SOCKS                                                    | Navy with College colours                                        |  |  |  |
| SHOES                                                    | Formal black leather lace-up heeled school shoes – Refer page 11 |  |  |  |

|        | Dress Uniform - Snr Secondary (Year 11 & 12 Only - Girls)        |
|--------|------------------------------------------------------------------|
| BLOUSE | White short sleeved blouse                                       |
| SKIRT  | Navy check (can still wear previous skirt – white check)         |
| TIE    | Navy, maroon and white striped tie                               |
| BLAZER | Maroon with College logo                                         |
| SOCKS  | White with College colours                                       |
| SHOES  | Formal black lace-up heeled leather school shoes – Refer page 11 |