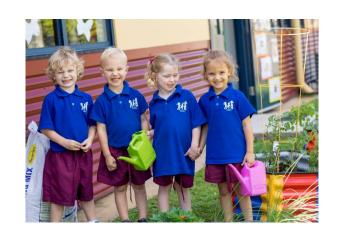

# Kindergarten Uniform

Maroon shorts (from Uniform Shop)

• NCC Kindy shirt (from Uniform Shop)

• College bucket hat (from Uniform Shop)

• Maroon fleecy track suit (from Store)

• Black joggers with Velcro straps (from Store)