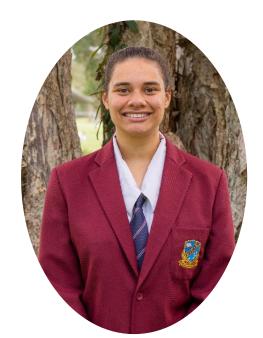

| Dress Uniform – Snr Secondary (Year 11 & 12 Only - Boys) |                                                                  |  |  |  |
|----------------------------------------------------------|------------------------------------------------------------------|--|--|--|
| SHIRT                                                    | Formal maroon and navy pinstriped white shirt with               |  |  |  |
| TROUSERS                                                 | College logo on pocket                                           |  |  |  |
| TROUSERS                                                 | Navy                                                             |  |  |  |
| TIE                                                      | Navy, maroon and white striped tie                               |  |  |  |
| BLAZER                                                   | Maroon with College logo                                         |  |  |  |
| SOCKS                                                    | Navy with College colours                                        |  |  |  |
| SHOES                                                    | Formal black leather lace-up heeled school shoes – Refer page 11 |  |  |  |

|        | Dress Uniform - Snr Secondary (Year 11 & 12 Only - Girls)        |
|--------|------------------------------------------------------------------|
| BLOUSE | White short sleeved blouse                                       |
| SKIRT  | Navy check (can still wear previous skirt – white check)         |
| TIE    | Navy, maroon and white striped tie                               |
| BLAZER | Maroon with College logo                                         |
| SOCKS  | White with College colours                                       |
| SHOES  | Formal black lace-up heeled leather school shoes – Refer page 11 |