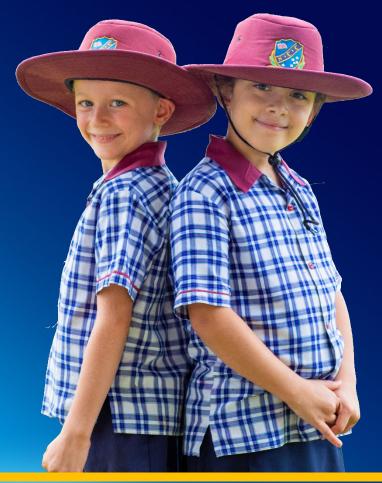

# **Primary Uniform**

| Dress Uniform - Primary Boys (Year P - 6) |                                                      |  |  |  |
|-------------------------------------------|------------------------------------------------------|--|--|--|
| SHIRT                                     | Check with maroon collar                             |  |  |  |
| SHORTS                                    | Navy                                                 |  |  |  |
| SOCKS                                     | Navy with College colours                            |  |  |  |
| JUMPER (Knitted)                          | Maroon V-neck with logo                              |  |  |  |
| SHOES                                     | Black jogger (refer to page 11 for acceptable style) |  |  |  |
| HAT                                       | Regulation maroon with logo                          |  |  |  |

| Dress Uniform – Primary Girls (Year P - 6) |                                                      |  |  |  |  |  |
|--------------------------------------------|------------------------------------------------------|--|--|--|--|--|
| SHIRT                                      | Check with maroon collar                             |  |  |  |  |  |
| SKORT                                      | Navy with internal shorts                            |  |  |  |  |  |
| SOCKS                                      | White with College colours                           |  |  |  |  |  |
| STOCKINGS/TIGHTS                           | Navy                                                 |  |  |  |  |  |
| JUMPER (Knitted)                           | Maroon V-neck with logo                              |  |  |  |  |  |
| SHOES                                      | Black jogger (refer to page 11 for acceptable style) |  |  |  |  |  |
| HAT                                        | Regulation maroon with logo                          |  |  |  |  |  |