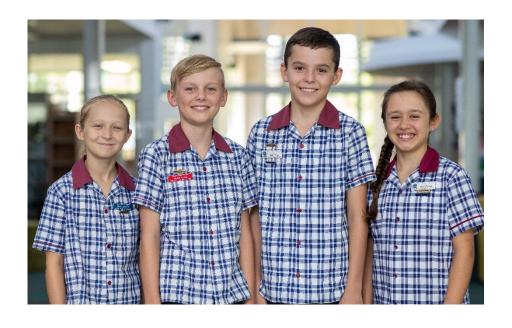

# Secondary Uniform

| Dress Uniform - Secondary (Year 7 - 10 Boys) |                                                                  |  |  |  |  |  |  |
|----------------------------------------------|------------------------------------------------------------------|--|--|--|--|--|--|
| SHIRT                                        | Formal maroon and navy pin striped white shirt with              |  |  |  |  |  |  |
|                                              | College logo on pocket                                           |  |  |  |  |  |  |
| SHORTS                                       | Navy                                                             |  |  |  |  |  |  |
| TROUSERS                                     | Navy                                                             |  |  |  |  |  |  |
| SOCKS                                        | Navy with College colours                                        |  |  |  |  |  |  |
| JUMPER (Knitted)                             | Maroon V-neck with logo                                          |  |  |  |  |  |  |
| SHOES                                        | Formal black leather lace-up heeled school shoes – Refer page 11 |  |  |  |  |  |  |
| HAT                                          | Regulation navy bucket hat or Regulation navy cap with           |  |  |  |  |  |  |
|                                              | College logo                                                     |  |  |  |  |  |  |

| <b>Dress Uniform - Sec</b> | condary (Year 7 - 10 Girls)                                      |  |  |  |  |  |
|----------------------------|------------------------------------------------------------------|--|--|--|--|--|
| BLOUSE                     | White NCC blouse                                                 |  |  |  |  |  |
| CROSS-OVER TIE             | Navy                                                             |  |  |  |  |  |
| BADGE                      | College crest on pin to be worn on cross-over tie                |  |  |  |  |  |
| SKIRT                      | Navy check (can still wear previous skirt – white check)         |  |  |  |  |  |
| BIKE PANTS                 | Navy – worn under skirt if desired                               |  |  |  |  |  |
| TIGHTS/STOCKINGS           | Navy (Terms 2 & 3)                                               |  |  |  |  |  |
| JUMPER (Knitted)           | Maroon V-neck with logo                                          |  |  |  |  |  |
| SOCKS                      | White with College colours                                       |  |  |  |  |  |
| SHOES                      | Formal black leather lace-up heeled school shoes – Refer page 11 |  |  |  |  |  |
| HAT                        | Regulation navy bucket hat or Regulation navy cap with           |  |  |  |  |  |
|                            | College logo                                                     |  |  |  |  |  |