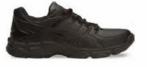

# Secondary Uniform

| Dress Uniform - Secondary (Year 7 - 10 Boys) |                                                                  |  |  |  |  |  |  |
|----------------------------------------------|------------------------------------------------------------------|--|--|--|--|--|--|
| SHIRT                                        | Formal maroon and navy pin striped white shirt with              |  |  |  |  |  |  |
|                                              | College logo on pocket                                           |  |  |  |  |  |  |
| SHORTS                                       | Navy                                                             |  |  |  |  |  |  |
| TROUSERS                                     | Navy                                                             |  |  |  |  |  |  |
| SOCKS                                        | Navy with College colours                                        |  |  |  |  |  |  |
| JUMPER (Knitted)                             | Maroon V-neck with logo                                          |  |  |  |  |  |  |
| SHOES                                        | Formal black leather lace-up heeled school shoes – Refer page 11 |  |  |  |  |  |  |
| HAT                                          | Regulation navy bucket hat or Regulation navy cap with           |  |  |  |  |  |  |
|                                              | College logo                                                     |  |  |  |  |  |  |

| <b>Dress Uniform - Sec</b> | condary (Year 7 - 10 Girls)                                      |  |  |  |  |  |
|----------------------------|------------------------------------------------------------------|--|--|--|--|--|
| BLOUSE                     | White NCC blouse                                                 |  |  |  |  |  |
| CROSS-OVER TIE             | Navy                                                             |  |  |  |  |  |
| BADGE                      | College crest on pin to be worn on cross-over tie                |  |  |  |  |  |
| SKIRT                      | Navy check (can still wear previous skirt – white check)         |  |  |  |  |  |
| BIKE PANTS                 | Navy – worn under skirt if desired                               |  |  |  |  |  |
| TIGHTS/STOCKINGS           | Navy (Terms 2 & 3)                                               |  |  |  |  |  |
| JUMPER (Knitted)           | Maroon V-neck with logo                                          |  |  |  |  |  |
| SOCKS                      | White with College colours                                       |  |  |  |  |  |
| SHOES                      | Formal black leather lace-up heeled school shoes – Refer page 11 |  |  |  |  |  |
| HAT                        | Regulation navy bucket hat or Regulation navy cap with           |  |  |  |  |  |
|                            | College logo                                                     |  |  |  |  |  |

| Dress Uniform – Snr Secondary (Year 11 & 12 Only - Boys) |                                                                  |  |  |  |
|----------------------------------------------------------|------------------------------------------------------------------|--|--|--|
| SHIRT                                                    | Formal maroon and navy pinstriped white shirt with               |  |  |  |
| TROUSERS                                                 | College logo on pocket                                           |  |  |  |
| TROUSERS                                                 | Navy                                                             |  |  |  |
| TIE                                                      | Navy, maroon and white striped tie                               |  |  |  |
| BLAZER                                                   | Maroon with College logo                                         |  |  |  |
| SOCKS                                                    | Navy with College colours                                        |  |  |  |
| SHOES                                                    | Formal black leather lace-up heeled school shoes – Refer page 11 |  |  |  |

|        | Dress Uniform - Snr Secondary (Year 11 & 12 Only - Girls)        |
|--------|------------------------------------------------------------------|
| BLOUSE | White short sleeved blouse                                       |
| SKIRT  | Navy check (can still wear previous skirt – white check)         |
| TIE    | Navy, maroon and white striped tie                               |
| BLAZER | Maroon with College logo                                         |
| SOCKS  | White with College colours                                       |
| SHOES  | Formal black lace-up heeled leather school shoes – Refer page 11 |