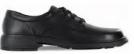

# Secondary Uniform

| Dress Uniform - Secondary (Year 7 - 10 Boys) |                                                                  |  |  |  |  |  |  |
|----------------------------------------------|------------------------------------------------------------------|--|--|--|--|--|--|
| SHIRT                                        | Formal maroon and navy pin striped white shirt with              |  |  |  |  |  |  |
|                                              | College logo on pocket                                           |  |  |  |  |  |  |
| SHORTS                                       | Navy                                                             |  |  |  |  |  |  |
| TROUSERS                                     | Navy                                                             |  |  |  |  |  |  |
| SOCKS                                        | Navy with College colours                                        |  |  |  |  |  |  |
| JUMPER (Knitted)                             | Maroon V-neck with logo                                          |  |  |  |  |  |  |
| SHOES                                        | Formal black leather lace-up heeled school shoes – Refer page 11 |  |  |  |  |  |  |
| HAT                                          | Regulation navy bucket hat or Regulation navy cap with           |  |  |  |  |  |  |
|                                              | College logo                                                     |  |  |  |  |  |  |

| <b>Dress Uniform - Sec</b> | condary (Year 7 - 10 Girls)                                      |  |  |  |  |  |
|----------------------------|------------------------------------------------------------------|--|--|--|--|--|
| BLOUSE                     | White NCC blouse                                                 |  |  |  |  |  |
| CROSS-OVER TIE             | Navy                                                             |  |  |  |  |  |
| BADGE                      | College crest on pin to be worn on cross-over tie                |  |  |  |  |  |
| SKIRT                      | Navy check (can still wear previous skirt – white check)         |  |  |  |  |  |
| BIKE PANTS                 | Navy – worn under skirt if desired                               |  |  |  |  |  |
| TIGHTS/STOCKINGS           | Navy (Terms 2 & 3)                                               |  |  |  |  |  |
| JUMPER (Knitted)           | Maroon V-neck with logo                                          |  |  |  |  |  |
| SOCKS                      | White with College colours                                       |  |  |  |  |  |
| SHOES                      | Formal black leather lace-up heeled school shoes – Refer page 11 |  |  |  |  |  |
| HAT                        | Regulation navy bucket hat or Regulation navy cap with           |  |  |  |  |  |
|                            | College logo                                                     |  |  |  |  |  |

| Dress Uniform – Snr Secondary (Year 11 & 12 Only - Boys) |                                                                  |  |  |  |
|----------------------------------------------------------|------------------------------------------------------------------|--|--|--|
| SHIRT                                                    | Formal maroon and navy pinstriped white shirt with               |  |  |  |
| TROUSERS                                                 | College logo on pocket                                           |  |  |  |
| TROUSERS                                                 | Navy                                                             |  |  |  |
| TIE                                                      | Navy, maroon and white striped tie                               |  |  |  |
| BLAZER                                                   | Maroon with College logo                                         |  |  |  |
| SOCKS                                                    | Navy with College colours                                        |  |  |  |
| SHOES                                                    | Formal black leather lace-up heeled school shoes – Refer page 11 |  |  |  |

|        | Dress Uniform - Snr Secondary (Year 11 & 12 Only - Girls)        |
|--------|------------------------------------------------------------------|
| BLOUSE | White short sleeved blouse                                       |
| SKIRT  | Navy check (can still wear previous skirt – white check)         |
| TIE    | Navy, maroon and white striped tie                               |
| BLAZER | Maroon with College logo                                         |
| SOCKS  | White with College colours                                       |
| SHOES  | Formal black lace-up heeled leather school shoes – Refer page 11 |